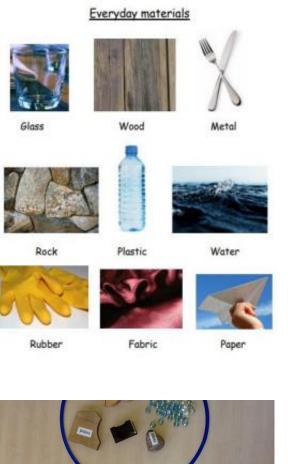

## <u>Year 1 - Everyday Materials</u>

| / | bumpy | yord | soft   | > |
|---|-------|------|--------|---|
|   |       |      |        |   |
|   | à     |      | A.S.A. | / |

| Common materials and their properties |                            |  |
|---------------------------------------|----------------------------|--|
| Wood                                  | Hard, strong, stiff        |  |
| Plastic                               | Strong, shiny, bend        |  |
| Glass                                 | Transparent, smooth, stiff |  |
| Metal                                 | Hard, strong, shiny        |  |
| Water                                 | Runny, wet, clear          |  |
| Rock                                  | Hard, strong               |  |
| Paper                                 | Smooth, soft, opaque       |  |
| Fabric                                | Opaque, soft, dull         |  |
| Rubber                                | Bendy, dull, soft          |  |